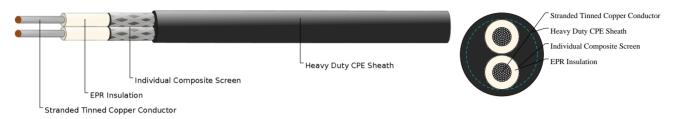

### **CABLE CONSTRUCTION**

Conductors: Stranded tinned annealed copper conductor.

Insulation: EPR.

Filling: Elastomer centre filler.

Individual Composite Screen (earth conductor): Tinned annealed copper braiding interwove with polyester yarn.

Sheath: Heavy duty CPE sheath.